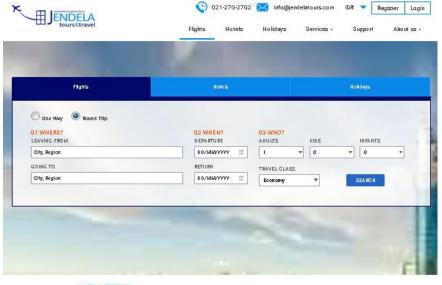

## Our Platforms

B2C Booking Plattform: www.jendelatours.com

B2C Booking Plattform: <a href="http://holiday.jendelatours.com/">http://holiday.jendelatours.com/</a>

#### WE OFFER AWESOME SERVICES